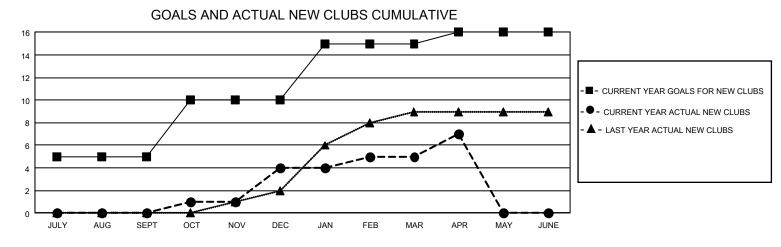

## GAT MONTHLY MEMBERSHIP PROGRESS REPORT

GMT Constitutional Area 5 - K, Group M

REPORT DOES NOT INCLUDE CLUBS IN UNDISTRICTED AREAS.

| Clubs         |               |             |               | Members               |                        |                         |                                                    |  |
|---------------|---------------|-------------|---------------|-----------------------|------------------------|-------------------------|----------------------------------------------------|--|
|               | RESULTS FOR   | R 2020-2021 |               | RESULTS FOR 2020-2021 |                        |                         |                                                    |  |
| QUARTER       | NEW CLUB GOAL | NEW CLUBS   | DROPPED CLUBS | QUARTER MEME          | BER GROWTH NET<br>GOAL | MEMBER GROWTH<br>ACTUAL | DROPPED<br>MEMBERS ACTUAL<br>(including transfers) |  |
| JULY/AUG/SEPT | 15            | 0           | 12            | JULY/AUG/SEPT         | 1072                   | 1,346                   | 994                                                |  |
| OCT/NOV/DEC   | 15            | 4           | 0             | OCT/NOV/DEC           | 834                    | 565                     | 992                                                |  |
| JAN/FEB/MAR   | 15            | 1           | 8             | JAN/FEB/MAR           | 1018                   | 389                     | 366                                                |  |
| APR/MAY/JUNE  | 3             | 2           | 0             | APR/MAY/JUNE          | 812                    | 168                     | 82                                                 |  |