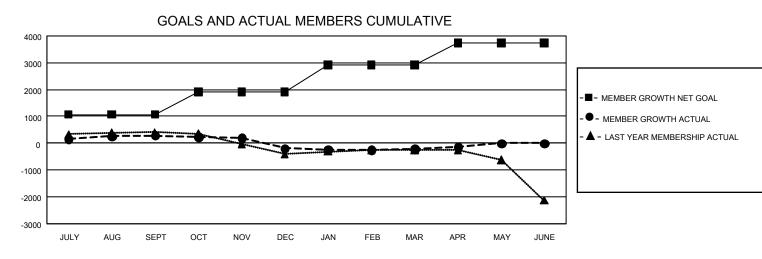

## GAT MONTHLY MEMBERSHIP PROGRESS REPORT

GMT Constitutional Area 5 - K, Group M

REPORT DOES NOT INCLUDE CLUBS IN UNDISTRICTED AREAS.

| Clubs         |               |             |               | Members               |                        |                         |                                                    |  |
|---------------|---------------|-------------|---------------|-----------------------|------------------------|-------------------------|----------------------------------------------------|--|
|               | RESULTS FOR   | R 2020-2021 |               | RESULTS FOR 2020-2021 |                        |                         |                                                    |  |
| QUARTER       | NEW CLUB GOAL | NEW CLUBS   | DROPPED CLUBS | QUARTER MEME          | BER GROWTH NET<br>GOAL | MEMBER GROWTH<br>ACTUAL | DROPPED<br>MEMBERS ACTUAL<br>(including transfers) |  |
| JULY/AUG/SEPT | 15            | 0           | 12            | JULY/AUG/SEPT         | 1072                   | 1,346                   | 994                                                |  |
| OCT/NOV/DEC   | 15            | 4           | 0             | OCT/NOV/DEC           | 834                    | 565                     | 992                                                |  |
| JAN/FEB/MAR   | 15            | 1           | 8             | JAN/FEB/MAR           | 1018                   | 389                     | 366                                                |  |
| APR/MAY/JUNE  | 3             | 2           | 0             | APR/MAY/JUNE          | 812                    | 168                     | 82                                                 |  |